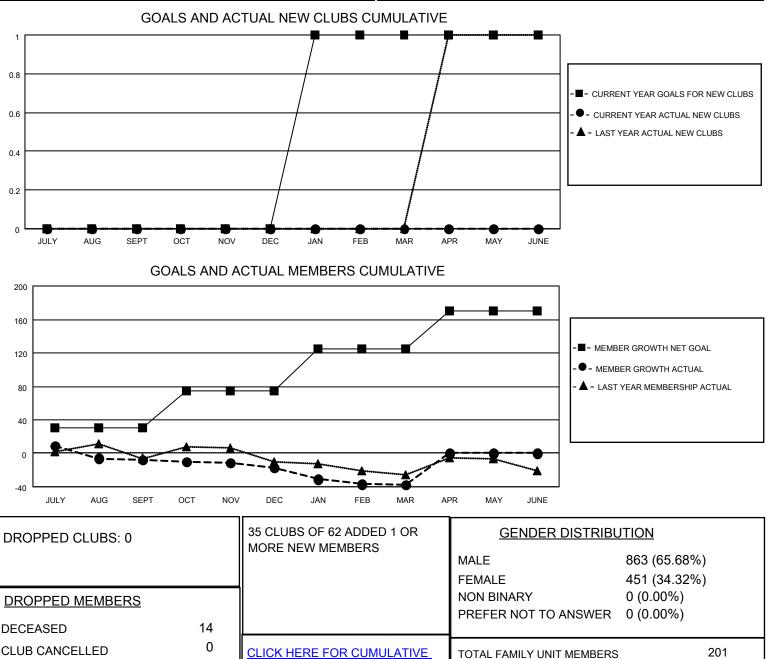

## LOCATION AUSTRALIA

District 201W2

Results as of: 3/31/2022

| Clubs                 |               |           |               | Members               |                          |                         |                                                    |
|-----------------------|---------------|-----------|---------------|-----------------------|--------------------------|-------------------------|----------------------------------------------------|
| RESULTS FOR 2021-2022 |               |           |               | RESULTS FOR 2021-2022 |                          |                         |                                                    |
| QUARTER               | NEW CLUB GOAL | NEW CLUBS | DROPPED CLUBS | QUARTER ME            | EMBER GROWTH NET<br>GOAL | MEMBER GROWTH<br>ACTUAL | DROPPED<br>MEMBERS ACTUAL<br>(including transfers) |
| JULY/AUG/SEPT         | 0             | 0         | 0             | JULY/AUG/SEPT         | 30                       | 43                      | 44                                                 |
| OCT/NOV/DEC           | 0             | 0         | 0             | OCT/NOV/DEC           | 45                       | 41                      | 47                                                 |
| JAN/FEB/MAR           | 1             | 0         | 0             | JAN/FEB/MAR           | 50                       | 24                      | 41                                                 |
| APR/MAY/JUNE          | 0             | 0         | 0             | APR/MAY/JUNE          | 45                       | 0                       | 0                                                  |